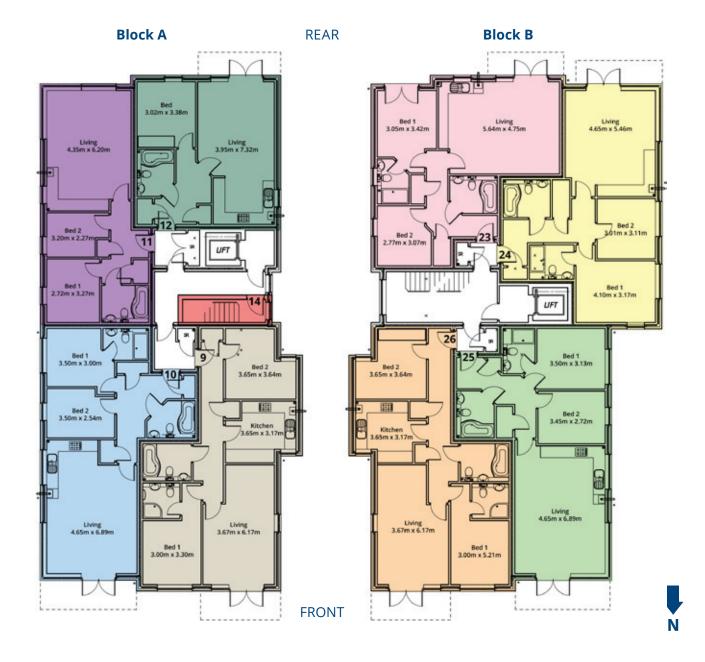

## **Second Floor**

**Block A** 

**Flat 9** - 2 Bedroom 76.58 sq. m

**Flat 10** - 2 Bedroom 69.85 sq. m

**Flat 11** - 2 Bedroom 56.26 sq. m

**Flat 12** - 1 Bedroom 52.00 sq. m

**Block B** 

**Flat 23** - 2 Bedroom 69.05 sq. m

**Flat 24** - 2 Bedroom 70.90 sq. m

**Flat 25** - 2 Bedroom 72.07 sq. m

**Flat 26** - 2 Bedroom 77.02 sq. m

All square metre measurements shown are approximate floor area dimensions.

# Third (Top) Floor - Penthouses

**Block A** 

**Flat 14** - 3 Bedroom 130.22 sq. m

**Block B** 

**Flat 27** - 2 Bedroom 79.93 sq. m

**Flat 28** - 2 Bedroom 84.92 sq. m