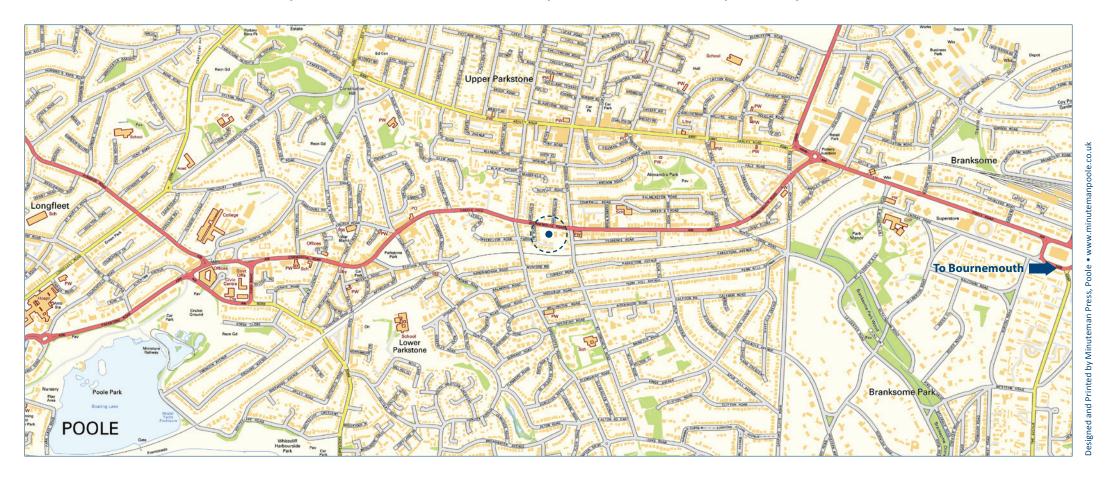

#### Location

86-88 Bournemouth Road, Lower Parkstone Poole, Dorset BH14 0HA

The Sanctum Development is perfectly located within walking distance of local shops including Waitrose, and is on the convenient M1 and M2 Bus Route. Also nearby are Ashley Cross Village and Railway Station (0.6 miles), Sandbanks Beaches (3.3 miles), Poole Town Centre (2.6 miles), and Bournemouth Town Centre (3.2 miles).