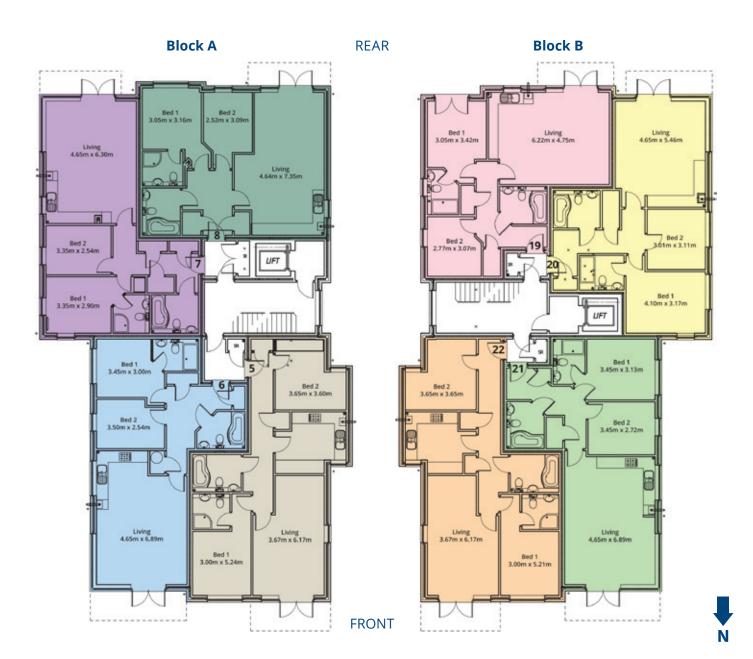

#### **Block A**

**Flat 5** - 2 Bedroom 76.65 sq. m

**Flat 6** - 2 Bedroom 69.85 sq. m

**Flat 7** - 2 Bedroom 70.77 sq. m

**Flat 8** - 2 Bedroom 69.57 sq. m

# **Block B**

**Flat 19** - 2 Bedroom 68.74 sq. m

**Flat 20** - 2 Bedroom 70.73 sq. m

**Flat 21** - 2 Bedroom 72.07 sq. m

**Flat 22** - 2 Bedroom 76.57 sq. m