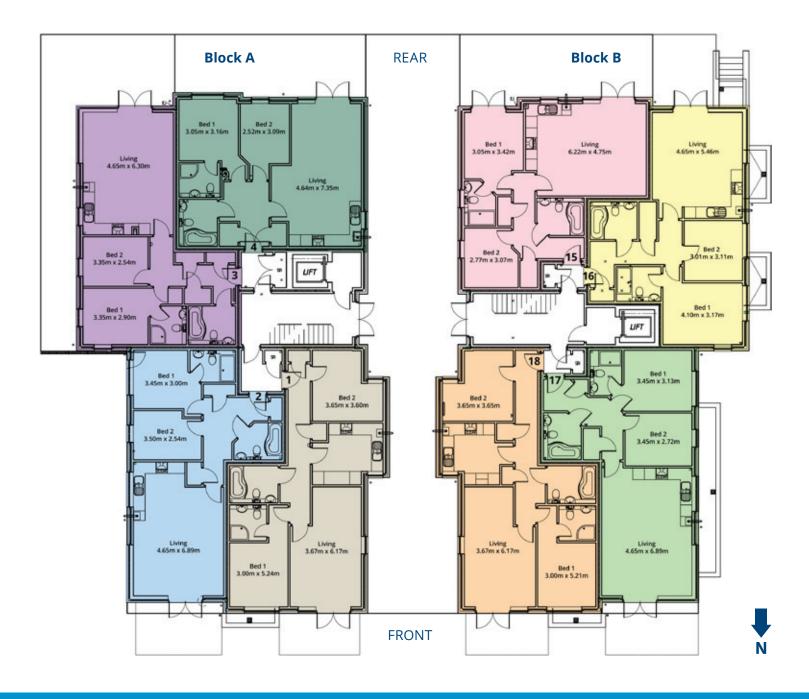

## **Ground Floor**

**Block A** 

**Flat 1** - 2 Bedroom 76.65 sq. m

**Flat 2** - 2 Bedroom 69.85 sq. m

**Flat 3** - 2 Bedroom 70.77 sq. m

**Flat 4** - 2 Bedroom 69.57 sq. m

**Block B** 

**Flat 15** - 2 Bedroom 68.74 sq. m

**Flat 16** - 2 Bedroom 70.73 sq. m

**Flat 17** - 2 Bedroom 72.07 sq. m

**Flat 18** - 2 Bedroom 76.57 sq. m

All square metre measurements shown are approximate floor area dimensions.