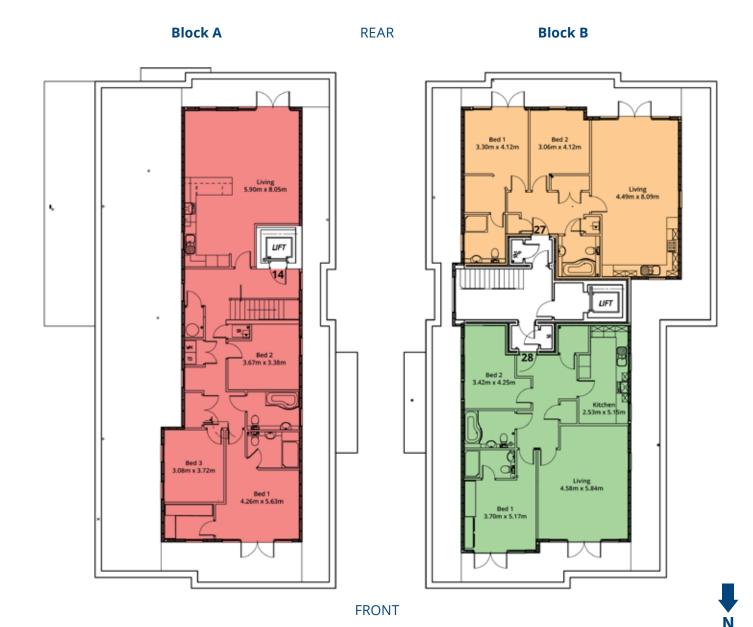

# Third (Top) Floor - Penthouses

**Block A** 

**Flat 14** - 3 Bedroom 130.22 sq. m

**Block B** 

**Flat 27** - 2 Bedroom 79.93 sq. m

**Flat 28** - 2 Bedroom 84.92 sq. m