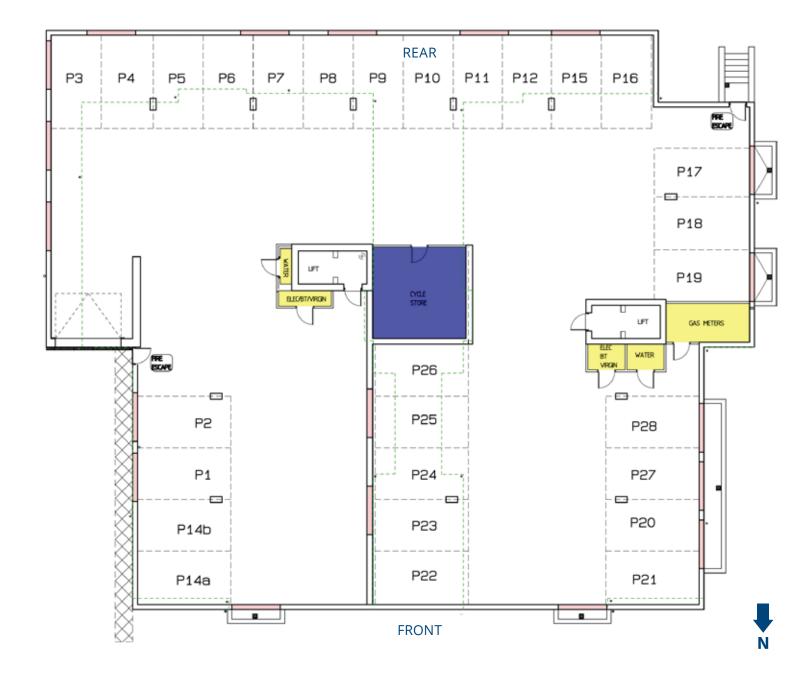

*

**Flat 19** - 2 Bedroom 68.74 sq. m

**Flat 20** - 2 Bedroom 70.73 sq. m

**Flat 21** - 2 Bedroom 72.07 sq. m

**Flat 22** - 2 Bedroom 76.57 sq. m



## **Second Floor**

**Block A** 

**Flat 9** - 2 Bedroom 76.58 sq. m

**Flat 10** - 2 Bedroom 69.85 sq. m

**Flat 11** - 2 Bedroom 56.26 sq. m

**Flat 12** - 1 Bedroom 52.00 sq. m

**Block B** 

**Flat 23** - 2 Bedroom 69.05 sq. m

**Flat 24** - 2 Bedroom 70.90 sq. m

**Flat 25** - 2 Bedroom 72.07 sq. m

**Flat 26** - 2 Bedroom 77.02 sq. m

All square metre measurements shown are approximate floor area dimensions.









# Third (Top) Floor - Penthouses

**Block A** 

**Flat 14** - 3 Bedroom 130.22 sq. m

**Block B** 

**Flat 27** - 2 Bedroom 79.93 sq. m

**Flat 28** - 2 Bedroom 84.92 sq. m



## **Basement**

Key



Communal Services











WHITELOCK
BUILDING SINCE 1899

# Sanctum | 86-88 Bournemouth Road | Lower Parkstone | Poole | BH14 0HA